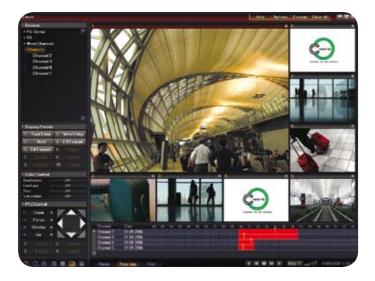

Intuitive control is at the heart of Cware Prime. A revolutionary 2.5D multi-map GUI provides users with unique and interactive navigational controls that enable greater understanding of the monitored location.

## Features

- Open Architecture Multi-Vendor Codec and PTZ Camera Support
- Client Server Architecture
- Intuitive and user-friendly Interface with Logical Channel Grouping
- Revolutionary 2.5D Map based Navigation
- Comprehensive Alarm Management with Configurable Triggers, Actions and Alarm Stacking
- Multiple Drive Management and Support
- DVR and NVR Server Operation
- Continuous/Scheduled/Activity and Alarm Event Recording
- Intuitive Time/Date/Event/Activity/Video Content Search Options
- Native-Video and AVI Transcoded Export
- Half/Full Duplex Audio
- Virtual Matrix Switching with Hardware Decoder Support
- Server Multi-unicast for Non-Multicast Networks
- Multiple Server, Multiple Site Support for Distributed Systems
- Substantial Logging Parameters and Report Generator